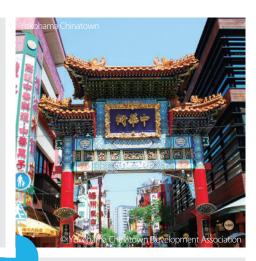

### For 100 to 300 pax

Morning: Teambuilding at Yokohama China Town

At one of the world's largest Chinatowns in Yokohama, you can organize a puzzle-solving quiz contest using the geography and structures of the town.