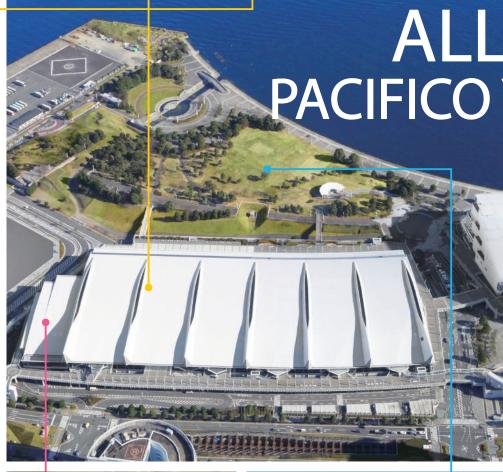

### **ALL IN ONE**

PACIFICO Yokohama is one of the world's largest convention complexes, where all functions required for MICE are integrated.

In addition to its excellent accessibility and comfortable environment surrounded by water and greenery, experienced staff will welcome you together with the latest equipment to thoroughly support you for your successful business meetings and incentives.

### **Proven Track Record**

PACIFICO Yokohama responds to incentive programs of any scale from small meetings for 50 persons to large conventions for up to 5,000 persons. The vast site located in a natural environment has been used for various business meetings and incentives in a wide range of industries.