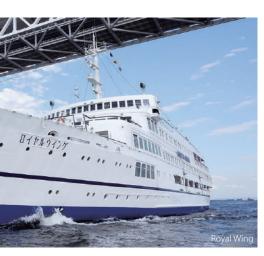

### Cruising

Yokohama Port cruising is one of the most popular programs. We offer you a wide variety of cruises with various chartered ships that cater for small groups to large groups of 400 people or more. You can enjoy special meals in an extraordinary atmosphere, watching the urban landscape of Yokohama. We will arrange suitable plans to meet your requirements.

### Dinner: Convivial party on Marine Shuttle (chartered)

Enjoy cruise and dinner. It will give you glittery night view of Yokohama port.