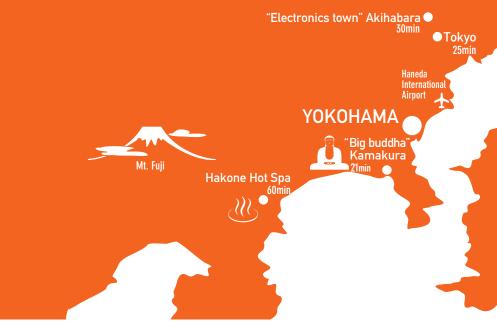

### **Wonderful Gateway** to Sightseeing

Australia

Japan's efficient transportation system makes a conveni<mark>ent dayt</mark>rip easy, from Yokohama to Tokyo takes less than 30mins by train. It is even possible that after teambuilding and conference, you can visit Hakone Hot spa to relax or visiting Japan's most iconic Statue of Big Buddha and temple in Kamakura can be planned.