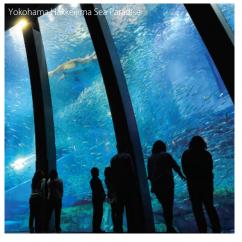

#### Morning: Teambuilding at Hakkeijima Sea Paradise

Hakkeijima Sea Paradise is a theme park located on an island. There are an aquarium, attraction facilities, shopping mall, and others on the premises. You can organize a treasure hunting game by making good use of the vast site.