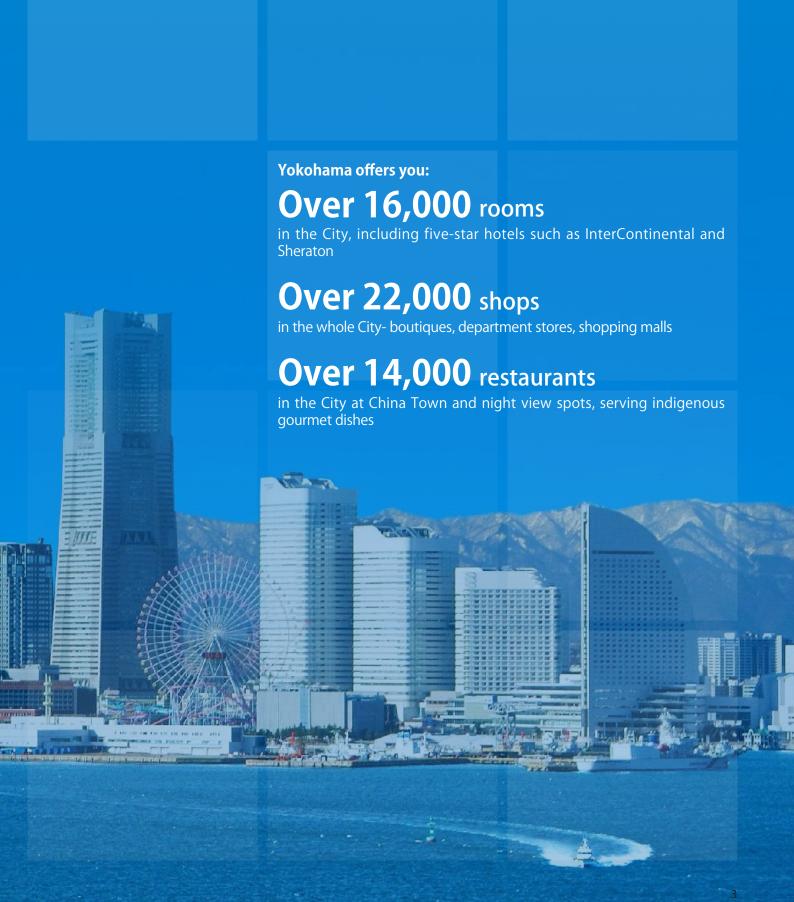

### Excellent Rooms All Around

In Yokohama, you never fail to find a good hotel meeting your requirements among more than 80 hotels (with over 16,000 rooms) ranging from world-class to small reasonable types. Many hotels, which are equipped with banquet rooms of various sizes, provide a comfortable space suitable for your purpose.

### A Gourmet's Adventure

One of the enjoyments you expect in Yokohama is gastronomy. More than 14,000 restaurants offer a wide variety of gourmet foods originated in Yokohama. There are almost 600 restaurants standing side by side in the Sakuragicho and Noge area, which is crowded with local visitors. Many of the restaurants there are open until the early hours of the morning.