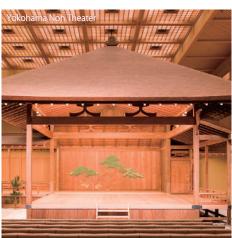

Lunch: Lunch cruise on Marine Rouge (chartered) Enjoy a special lunch cruise while viewing the spectacular sights of the Port of Yokohama.

Afternoon to evening: Appreciation of Noh (traditional masked dance-dramas) & Kyogen (traditional short comedic dramas), and a convivial party at Yokohama Noh Theater

Yokohama Noh Theater is a cultural facility that exclusively presents Japanese classical dramas called "Noh". After appreciating a unique Noh performance, taste authentic Japanese cuisine at the venue.